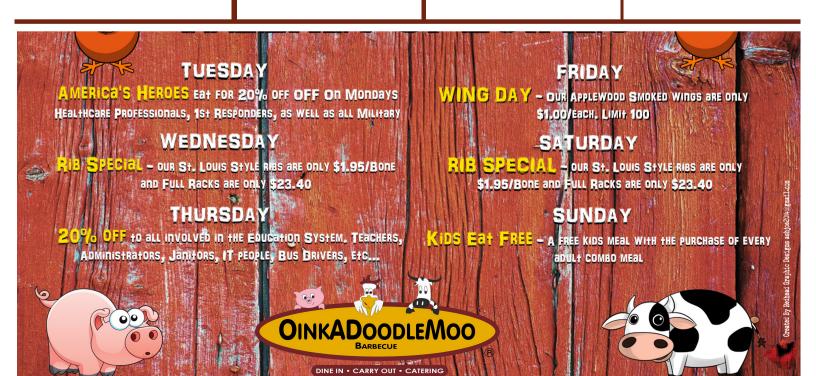

Cheesecake Brownie \$2.59 Salted Caramel Cookie \$2.99 Bunny Tracks Sundae \$5.50 | 912 E Dorothy lane<br>Kettering, Ohio<br>937-522-0911 | Hours:<br>Tues - Sat<br>11am - 8pm<br>Sunday<br>12pm - 8pm |
|--|-----------------------------------------------------------------------------------|--------------------------------------------------------------------------------------------|-------------------------------------------------------|------------------------------------------------------------|
|  | Order online at:<br>www.odm-bbq.com                                               |                                                                                            |                                                       | 3.5% CASH DISCOUNT                                         |